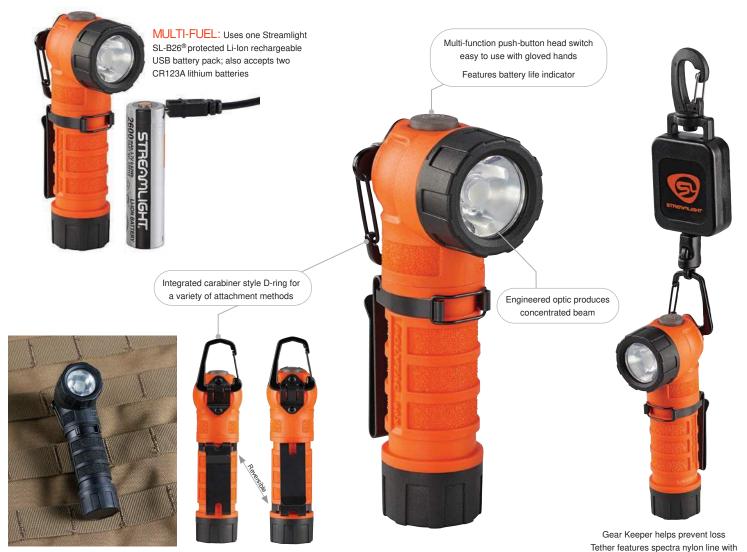

## POLYTAC® 90X USB POLYTAC® 90X

MULTI-FUEL RIGHT-ANGLE FLASHLIGHT

Versatile, rugged and super bright, the multi-fuel PolyTac 90 X is built with the rigors of the job in mind. Durable construction plus a switch with built in battery life indicator will let you know when it is time to recharge or replace the batteries giving you the confidence to stay focused on the task at hand.

Multi-position, reversible pocket clip attaches to MOLLE, turnout gear, harnesses, etc.; offers a variety of mounting positions

## High and low modes:

- High for a super-bright spot beam: 500 lumens; 167m beam; runs 2.5 hours (CR123A); runs 3.75 hours (SL-B26 battery pack)
- Low for a less intense beam and longer run time: 85 lumens; 64m beam; runs 12 hours (CR123A); runs 19 hours (SL-B26 battery pack)

O-ring sealed glass lens

High-impact, "super-tough," nylon polymer construction

IPX7 waterproof to 1m for 30 minutes; 2m impact resistance tested

4.43" (11.25 cm); 4.8 oz. (136g) - SL-B26 battery pack; 4.3 oz. (122g) - CR123A lithium batteries

36" extension; 6 oz. retraction force

Meets requirements of NFPA 1971-8.6 (2018)

Limited Lifetime Warranty

Visit streamlight.com for full warranty information

| SYSTEM                                    | BLACK | YELLOW | ORANGE | ORANGE W/<br>GEAR KEEPER |
|-------------------------------------------|-------|--------|--------|--------------------------|
| PolyTac 90X with CR123A lithium batteries | 88830 | 88831  | 88834  | 88832                    |
| PolyTac 90X USB - SL-B26 battery pack     | 88835 | 88836  | 88838  | 88837                    |